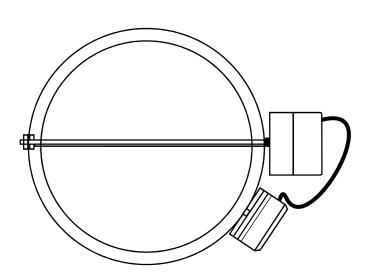

#### **DIMENSIONS:**

Damper models EB-XX are available in standard sizes from 12" to 20"

#### CONSTRUCTION:

22 gauge steel shell 20 gauge steel blade ½"aluminum shaft Nylon bushings Air tight blade seals 2.0" W.C. maximum pressure

#### ELECTRICAL:

24 VAC, 2.5VA, 3-wire floating point actuator, 45 in-lb, 90 second timing, 90° stroke

### FACTORY MOUNTED STATIC PRESSURE CONTROL:

1/4" I.D. flex hose connection Tubing and plastic pressure probe included Solid state control design Built-in LED for damper direction 0.08" to 1.20" W.C. pressure range 1 Amp switching current at 24 VAC