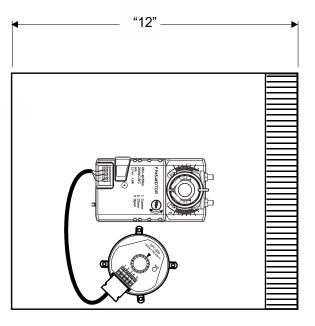

#### **DIMENSIONS:**

Damper models EB-XX are available in standard sizes from 12" to 20"

#### ELECTRICAL:

24 VAC, 2.5VA, 3-wire floating point actuator, 45 in-lb, 90 second timing, 90° stroke

### FACTORY MOUNTED STATIC PRESSURE CONTROL:

1/4" I.D. flex hose connection Tubing and plastic pressure probe included Solid state control design Built-in LED for damper direction 0.08" to 1.20" W.C. pressure range 1 Amp switching current at 24 VAC

Drawings are intended to show general, overall product dimensions and provide guidance for installation clearance. Drawings are not to scale. iO HVAC Controls reserves the right to make product changes without notification or obligation.