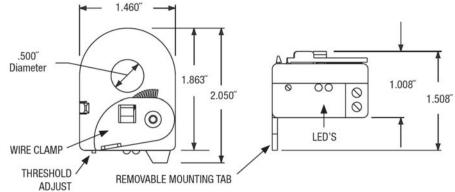

## **Product Dimensions**

## **Product Specifications**

Calid Care

| Type:            | Solid Core                                                                       |
|------------------|----------------------------------------------------------------------------------|
| Range:           | .25-150 Amp                                                                      |
| Operating Temp.: | : -30 to 140°F                                                                   |
| Max Sense Volts: | 600 Vac                                                                          |
| Threshold:       | Adjustable                                                                       |
| LED1:            | Over Trip Point                                                                  |
| LED2:            | Under Trip Point                                                                 |
| Output:          | Solid state switch SPST; 30 Vac/dc, 0.4 Amps max                                 |
| Leakage:         | <30 μA @ 30 Vac/dc when current sensor status is off (open)                      |
| Voltage Drop:    | <0.3 Vac/dc @ 0.1 Amp, < 1.6 Vac/dc @ 0.4 Amp when current sensor is on (closed) |
| Dimensions:      | 1.46" x 2.05" x 1.508" with removable mounting tab                               |
| Terminals:       | Screw, accepts #14-22 AWG wire                                                   |
| Approvals:       | UL Listed, UL916, UL864, C-UL, California State Fire Marshal, CE, RoHS           |
| Housing Rating:  | NEMA 1, Plenum                                                                   |