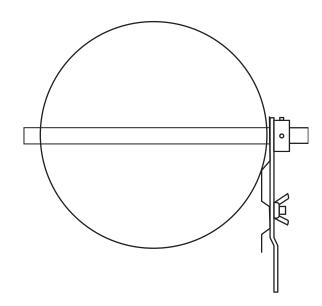

### **DIMENSIONS:**

Damper models MBD-XX are available in standard sizes from 6" to 20"

# **DAMPER CONSTRUCTION:**

22 gauge steel shell 20 gauge steel blade ½"aluminum shaft Nylon bushings Air tight blade seals