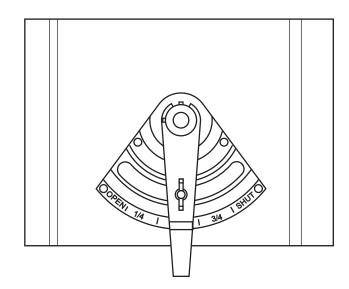

## LOCKING QUADRANT:

Non-corrosive zinc and aluminum alloy Die cast handle with wing nut lock Two 1/4" socket head set screws to prevent slippage on shaft Stamped position markings on quadrant plate