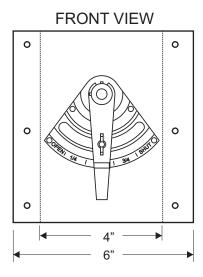

### **LOCKING QUADRANT:**

Non-corrosive zinc and aluminum alloy Die cast handle with wing nut lock Two 1/4" socket head set screws to prevent slippage on shaft Stamped position markings on quadrant plate