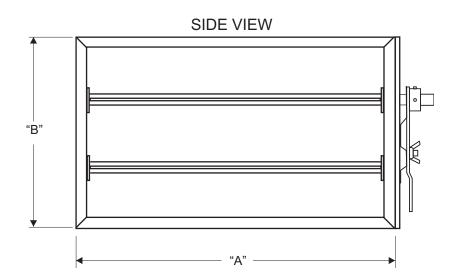

### **DIMENSIONS:**

Damper models MBD-XXXX are sized width (A) by height (B) with actuator on the (B) dimension. Bottom mount models MBD-XXXX-BM are sized width (A) by height (B) with actuator on the (A) dimension. Actual (A) and (B) dimensions are undercut 1/4".

Standard sizes range from 8" x 8" up to 36" x 24" in 2" increments.

# CONSTRUCTION:

1/16" extruded aluminum frame 1/16" extruded aluminum parallel blades 1/16" aluminum mounting flange Nylon bushings