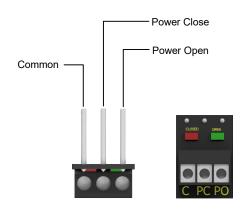

### **DESCRIPTION**

On Belimo 3-wire actuators, the terminal designation will go as follows:

C PC PO

This will be stated on the both the face of the actuator and the LED board.

#### INSTALLATION

The 3 pin header will line up with the terminal strip built in to the Belimo actuator. Insert the pins into the terminal strip and tighten down the screws until snug. The 3 wires from the zone panel will wire into the terminal strip on the LED add-on board.