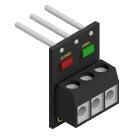

### **DESCRIPTION**

On Belimo 3-wire actuators, the terminal designation will go as follows:

C PC PO

This will be stated on the both the face of the actuator and the LED board.

#### INSTALLATION

The 3 pin header will line up with the terminal strip built in to the Belimo actuator. Insert the pins into the terminal strip and tighten down the screws until snug. The 3 wires from the zone panel will wire into the terminal strip on the LED add-on board.