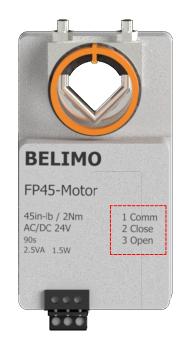

### **DESCRIPTION**

On Belimo 3-wire actuators, the terminal designation will go as follows:

C PC PO

This will be stated on the both the face of the actuator and the LED board.