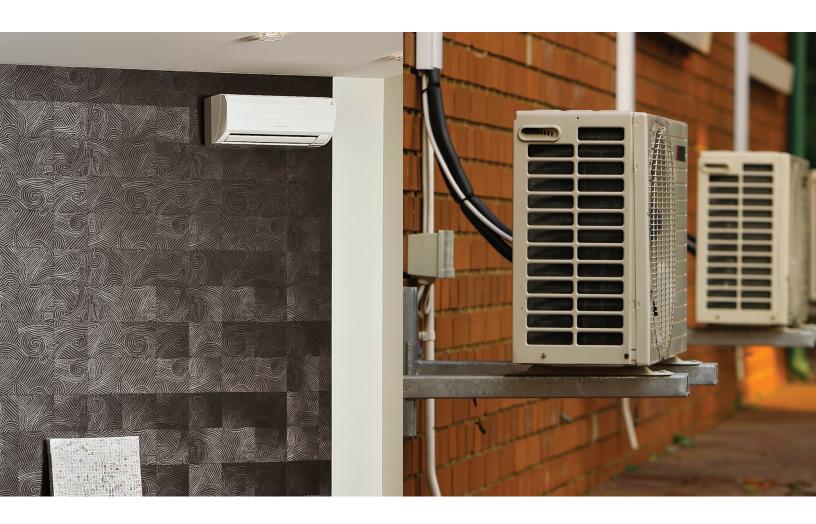

## Your time is worth saving

The new Jacketed Metal Clad Mini-Split cable will save you valuable installation time. Designed for direct burial, sunlight resistance and in-wall installations, the MC Mini-Split cable can be installed indoors or out without the need for junction boxes and conduit. Quality installations right and fast!