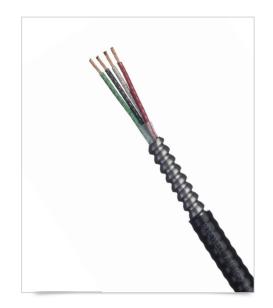

## Your time is worth saving

The new Jacketed Metal Clad Mini-Split cable will save you valuable installation time. Designed for direct burial, sunlight resistance and in-wall installations, the MC Mini-Split cable can be installed indoors or out without the need for junction boxes and conduit. Quality installations right and fast!

| Cable Description                       | Packaging   | Part #   |
|-----------------------------------------|-------------|----------|
| 14/4 Stranded Jacketed Metal Clad Cable | 250' Reel   | 10750108 |
| 14/4 Stranded Jacketed Metal Clad Cable | 5x50' Coils | 10753908 |