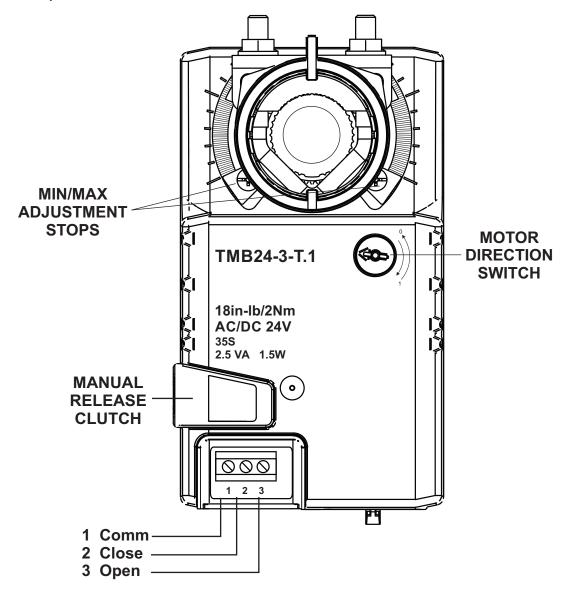

## Operation

The actuator is not provided with and does not require any limit switches, but is electronically protected against overload. The anti-rotation strap supplied with the actuator will prevent lateral movement.

The actuator provides 95° of rotation and a visual indicator which indicates position of the actuator. When reaching the damper or actuator end position, the actuator automatically stops. The gears can be disengaged with the manual release on the actuator cover.

Adjustable mechanical stops can also provide minimum and maximum damper positioning.