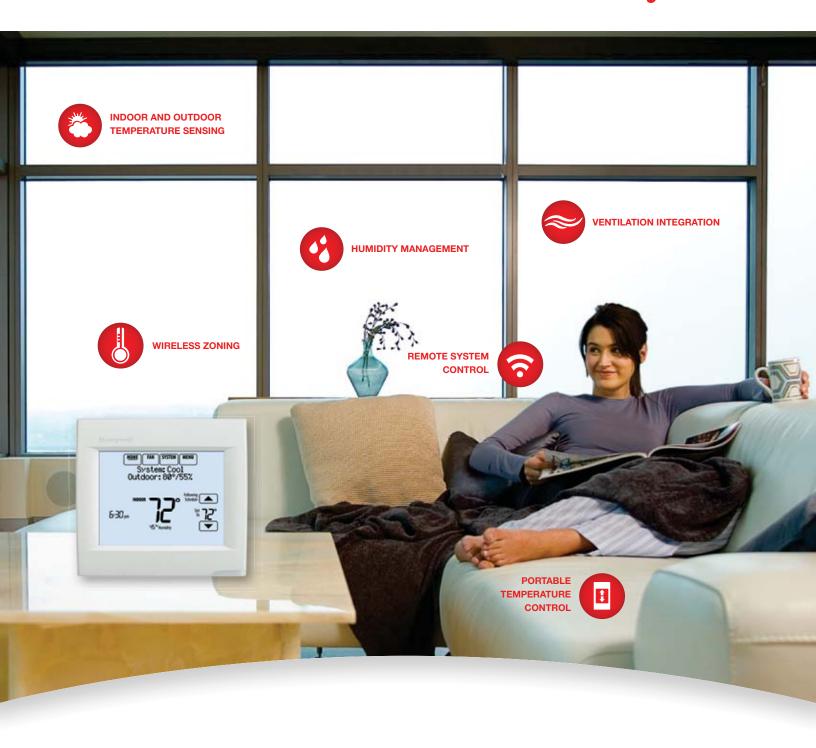

## The next generation

of a tried-and-true favorite

Now with RedLINK<sup>™</sup> technology, the all-new Honeywell VisionPRO 8000 helps you sell a total comfort solution like never before. With universal installation capabilities across the residential and light commercial markets, you can standardize your inventory while growing your business.

## MORE APPLICATIONS AND MORE INSTALL OPTIONS

- Now works in virtually any residential or light commercial setting
- Three flexible ways to install, which helps you solve a variety of wiring issues
  - Wired directly to the equipment
  - 2-wire or wireless with an Equipment Interface Module (EIM)
  - 2-wire or wireless with TrueZONE®

### **EVEN MORE INTUITIVE AND EASIER TO USE**

- Plain language, on-screen setup helps reduce install errors and eliminates the need for a manual
- Allows installers to copy the Installer Setup from one thermostat to another with a microSD card
- On-screen dealer information displays with customizable alerts, encouraging repeat business

### with RedLINK™ wireless technology

Easily integrate humidification, dehumidification, ventilation, indoor air quality and zoning systems – without running new wires. Accessories install in minutes with the touch of a button, helping you drive add-on sales and increase profitability.