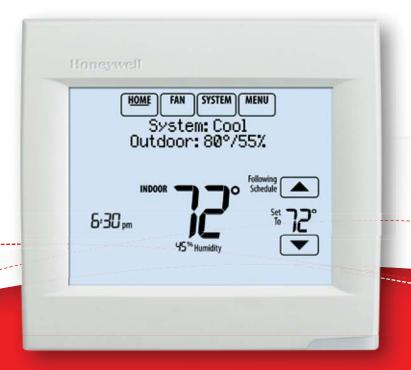

## The next generation

of a tried-and-true favorite

Now with RedLINK<sup>™</sup> technology, the all-new Honeywell VisionPRO 8000 helps you sell a total comfort solution like never before. With universal installation capabilities across the residential and light commercial markets, you can standardize your inventory while growing your business.

### **EVEN MORE INTUITIVE AND EASIER TO USE**

- Plain language, on-screen setup helps reduce install errors and eliminates the need for a manual
- Allows installers to copy the Installer Setup from one thermostat to another with a microSD card
- On-screen dealer information displays with customizable alerts, encouraging repeat business