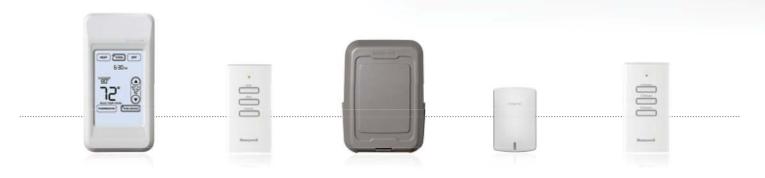

Portable Comfort Control™ Wireless Entry/Exit Remote Wireless Outdoor Air Sensor Wireless Indoor Air Sensor Wireless Vent and Filter Boost Remote

| All-New VisionPRO® 8000 Thermostats |                                                                                                                                                                                                                                                                                                                                                                                                                                |
|-------------------------------------|--------------------------------------------------------------------------------------------------------------------------------------------------------------------------------------------------------------------------------------------------------------------------------------------------------------------------------------------------------------------------------------------------------------------------------|
| PART NUMBER                         | PRODUCT DESCRIPTION                                                                                                                                                                                                                                                                                                                                                                                                            |
| TH8110R1008                         | All-new VisionPRO 8000 with RedLINK™ technology. Residential or commercial use. 7-day programmable. 1H/1C heat pump or 1H/1C conventional. Works standalone or with the THM5421R1021 Equipment Interface Module (EIM).                                                                                                                                                                                                         |
| TH8320R1003                         | All-new VisionPRO 8000 with RedLINK technology. Residential or commercial use. 7-day programmable. Up to 3H/2C heat pump or up to 2H/2C conventional. Works standalone or with the THM5421R1021 EIM.                                                                                                                                                                                                                           |
| TH8321R1001                         | All-new VisionPRO 8000 with RedLINK technology. Residential or commercial use. 7-day programmable. Up to 3H/2C heat pump or up to 2H/2C conventional. Includes a set of universal IAQ contacts to control humidification, dehumidification or ventilation. Works standalone or with the THM5421R1021 EIM.                                                                                                                      |
| Equipment Interface Modules         |                                                                                                                                                                                                                                                                                                                                                                                                                                |
| THM5421R1021                        | Controls up to 4 stages of heat and 2 stages of cool in a heat pump system and up to 3 stages of heat and 2 stages of cool in a conventional system. Three sets of universal IAQ contacts to control humidification, dehumidification, and ventilation. Four sensor inputs for wired sensors or dry contact devices. Compatible with all Prestige® IAQ thermostats and the all-new VisionPRO 8000.                             |
| YTHM5421R1010                       | EIM kit with 2 duct sensors. Controls up to 4 stages of heat and 2 stages of cool in a heat pump system and up to 3 stages of heat and 2 stages of cool in a conventional system. Three sets of universal IAQ contacts to control humidification, dehumidification, and ventilation. Four sensor inputs for wired sensors or dry contact devices. Compatible with all Prestige IAQ thermostats and the all-new VisionPRO 8000. |
| All-New VisionPRO 8000 Wall Cover P | late                                                                                                                                                                                                                                                                                                                                                                                                                           |
| THP2400A1019                        |                                                                                                                                                                                                                                                                                                                                                                                                                                |
| RedLINK Accessories                 |                                                                                                                                                                                                                                                                                                                                                                                                                                |
| THM6000R1002                        | RedLINK-enabled internet gateway                                                                                                                                                                                                                                                                                                                                                                                               |
| REM5000R1001                        | Portable Comfort Control™                                                                                                                                                                                                                                                                                                                                                                                                      |
| REM1000R1003                        | Wireless entry/exit remote                                                                                                                                                                                                                                                                                                                                                                                                     |
| C7089R1013                          | Wireless outdoor air sensor                                                                                                                                                                                                                                                                                                                                                                                                    |
| C7189R1004                          | Wireless indoor air sensor                                                                                                                                                                                                                                                                                                                                                                                                     |
| HVC20A1000                          | Wireless vent and filter boost remote                                                                                                                                                                                                                                                                                                                                                                                          |
| THM4000R1000                        | Wireless adapter                                                                                                                                                                                                                                                                                                                                                                                                               |