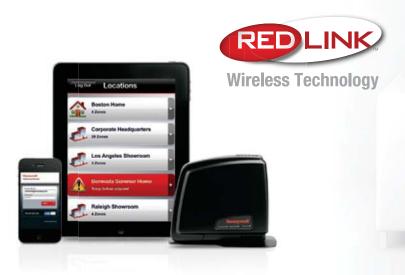

### with RedLINK™ wireless technology

Easily integrate humidification, dehumidification, ventilation, indoor air quality and zoning systems – without running new wires. Accessories install in minutes with the touch of a button, helping you drive add-on sales and increase profitability.

### **RedLINK Internet Gateway with Total Connect Comfort Services**

Allow users to remotely monitor and control their heating and cooling systems anytime, anywhere. Free apps are available for both Apple<sup>®</sup> and Android™ devices.