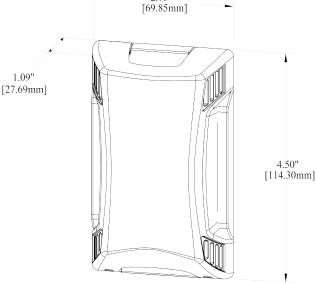

### **DIMENSIONS:**

5418 Elmwood Avenue • Indianapolis, IN 46203 TEL 888.652.9663 • FAX 317.227.1034 www.jacksonsystems.com