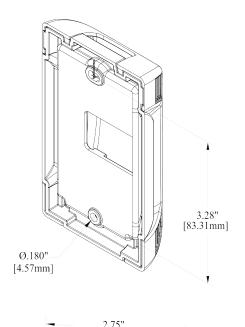

### **DIMENSIONS:**

5418 Elmwood Avenue • Indianapolis, IN 46203 TEL 888.652.9663 • FAX 317.227.1034 www.jacksonsystems.com