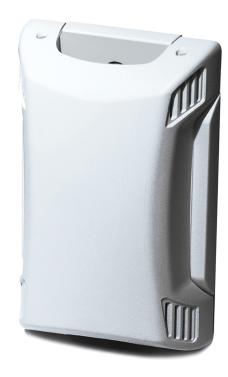

### Wireless Wall Temperature Sensor

#### **DESCRIPTION:**

Web Comfort Wireless Temperature Sensors feature an integrated wireless transceiver—eliminating the need for control wiring.

A part of Web Comfort's family of devices, the Wireless Temperature Sensors use the Web Comfort wireless mesh network to communicate with other Web Comfort devices to trigger changes in HVAC, generate alerts of monitored conditions, or simply record values for required documentation.