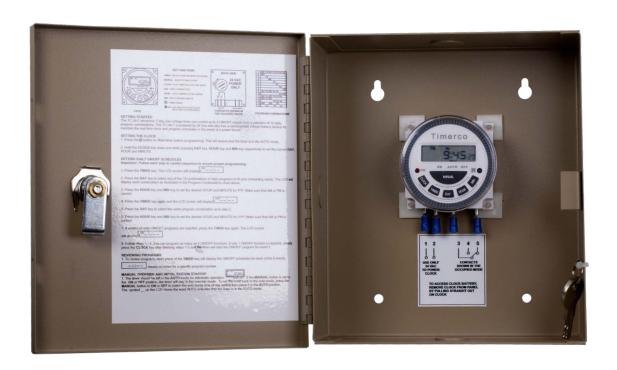

This 7-day programmable Time Clock can be used to control up to 8 ON/OFF events per day from a selection of 15 daily program combinations. The iO-TC is powered by 24VAC and has a self-charging lithium battery to maintain the real-time clock schedules in the event of a power failure. The iO-TC comes in a metal enclosure with key lock and conduit knock-outs located on the top, bottom and sides for ease of installation.

#### **Features and Benefits:**

- 8 ON/OFF daily events
- 15 program combinations
- Lithium battery backup
- Easy to program
- LED ON/OFF status
- Spade connectors included
- · Protective clear timer cover
- All metal, keyed lock enclosure with conduit knockouts

# **Specifications:**

| Mounting      | Metal enclosure with mounting holes      |
|---------------|------------------------------------------|
| Dimensions    | 8.25" Height x 7.25" Width x 3.50" Depth |
| Input Voltage | 24VAC                                    |