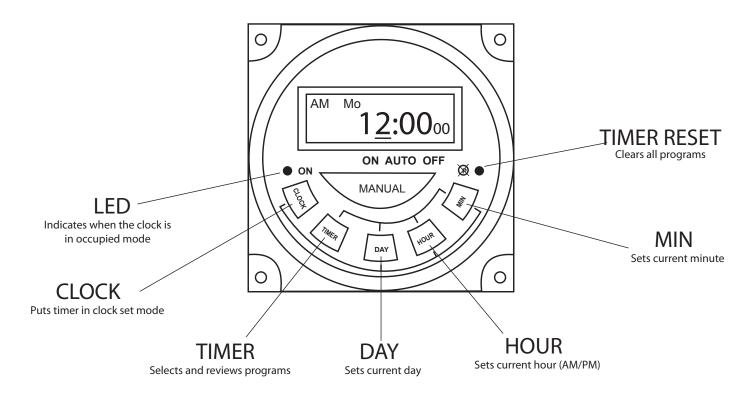

### **FRONT VIEW**

This 7-day programmable Time Clock can be used to control up to 8 ON/OFF events per day from a selection of 15 daily program combinations. The iO-TC is powered by 24VAC and has a self-charging lithium battery to maintain the real-time clock schedules in the event of a power failure. The iO-TC comes in a metal enclosure with key lock and conduit knock-outs located on the top, bottom and sides for ease of installation.

#### **Features and Benefits:**

- 8 ON/OFF daily events
- 15 program combinations
- Lithium battery backup
- Easy to program
- LED ON/OFF status
- Spade connectors included
- · Protective clear timer cover
- All metal, keyed lock enclosure with conduit knockouts