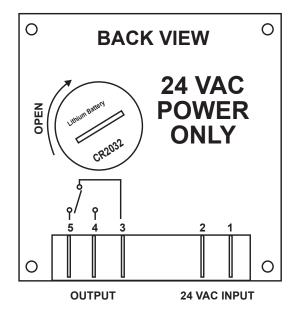

### **MODULE DIAGRAM**

# **Specifications:**

| Mounting      | Metal enclosure with mounting holes      |
|---------------|------------------------------------------|
| Dimensions    | 8.25" Height x 7.25" Width x 3.50" Depth |
| Input Voltage | 24VAC                                    |