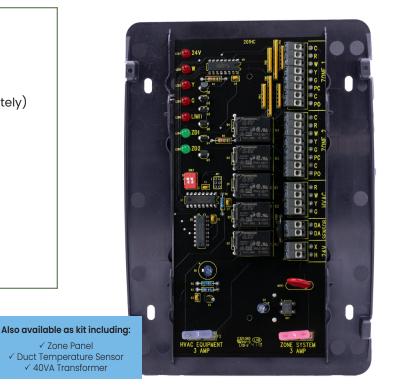

## ZONE CONTROL PANELS

These panels represent the most contractor-friendly zoning solution today. The ZP2 is a single-stage heat/cool panel designed to control 2 zones in residential and light commercial applications. The two ZP3 models are designed to fit three-zone applications for single-stage, multi-stage, heat pump or dual fuel systems in residential and light commercial applications. All panels can accommodate 2 or 3 wire zone dampers. Metal Enclosure (iO-PAN-ME) available as an additional option on iO Zone Panels.

## **Features and Benefits:**

- Auto changeover
- · First call priority with time share
- Electronic discharge air sensor (sold separately)
- LED status indication
- · Independent fan control by zone
- Short cycle protection
- · Works with 2 or 3 wire zone dampers
- Purge cycle option (ZP3 panels only)

## Warranty:

• 10 Years

ZP2-HC shown

## **Specifications:**

| Construction          | Plastic enclosure with snap-on panel cover                                                |
|-----------------------|-------------------------------------------------------------------------------------------|
| Mounting              | Snap track with 2 back plate screws                                                       |
| Dimensions            | 8.00" Height x 6.00" Width x 1.50" Depth                                                  |
| Operating Temperature | -40° F to 150° F                                                                          |
| Time Delays           | 3 minutes off between cooling calls<br>3 minutes off on low limit<br>20 minute time share |
| Discharge Air Limits  | Preset Low Limit (45° F)<br>Adjustable High Limit (130° F to 160° F)                      |