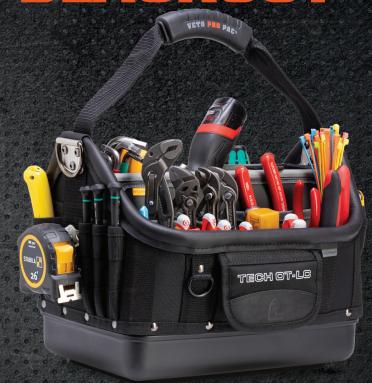

## Large, Open Top Technician Tool Bag

- 43 AVAILABLE POCKETS
- V-SWAP™ REMOVABLE TOOL POCKET PANEL SYSTEM
- 10 POCKET PANEL, 15 POCKET PANEL AND BULK STORAGE PANEL INCLUDED
- 2 MOVABLE PLASTIC PARTITIONS & 1 MAGNETIC LID AND INSERT BOX
- ELECTRICAL TAPE STRAP
- HOLDS UP TO 4 REMOVABLE INSERT BOXES
- EXTERIOR UTILITY POCKET
- DETACHABLE PADDED SHOULDER STRAP
- WATERPROOF POLYPROPYLENE BASE FOR MOISTURE AND ABRASION PROTECTION
- 5 YEAR LIMITED WARRANTY
- BLACKOUT COLORWAY

DIM: 12" H X 16" W X 12" D

WT: 9.2 LBS

**VOL: 950 IN<sup>3</sup>** 

MAX PAYLOAD: 40 LBS

(18 KG)

**TAPE MEASURE CLIP** 

**WATERPROOF POLYPROPYLENE PLASTIC BASE** 

**REMOVABLE INSERT BOX** WITH MAGNETIC LID