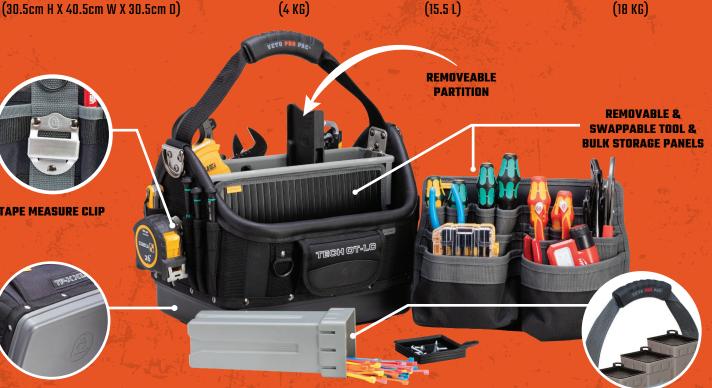

## Large, Open Top Technician Tool Bag

- 43 AVAILABLE POCKETS
- V-SWAP™ REMOVABLE TOOL POCKET PANEL SYSTEM
- 10 POCKET PANEL, 15 POCKET PANEL AND BULK STORAGE PANEL INCLUDED
- 2 MOVABLE PLASTIC PARTITIONS & 1 MAGNETIC LID AND INSERT BOX
- ELECTRICAL TAPE STRAP
- HOLDS UP TO 4 REMOVABLE INSERT BOXES
- EXTERIOR UTILITY POCKET
- DETACHABLE PADDED SHOULDER STRAP
- WATERPROOF POLYPROPYLENE BASE FOR MOISTURE AND ABRASION PROTECTION
- 5 YEAR LIMITED WARRANTY
- BLACKOUT COLORWAY

DIM: 12" H X 16" W X 12" D

WT: 9.2 LBS

**VOL: 950 IN<sup>3</sup>** 

MAX PAYLOAD: 40 LBS

(18 KG)

**TAPE MEASURE CLIP** 

**WATERPROOF POLYPROPYLENE PLASTIC BASE** 

**REMOVABLE INSERT BOX** WITH MAGNETIC LID