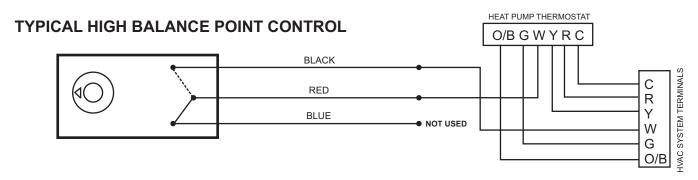

Used to prevent compressor from running when outdoor temperature is below a selected setpoint. Red and Blue open below setpoint.

Used to prevent auxiliary heat from running when outdoor temperature is above a selected setpoint. Red and Black open above setpoint.