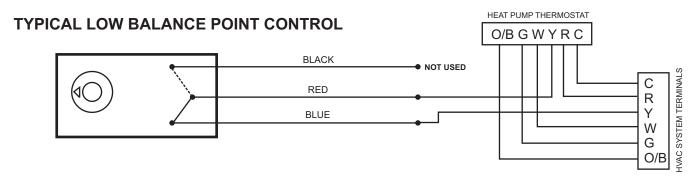

Used to prevent compressor from running when outdoor temperature is below a selected setpoint. Red and Blue open below setpoint.

Used to prevent auxiliary heat from running when outdoor temperature is above a selected setpoint. Red and Black open above setpoint.